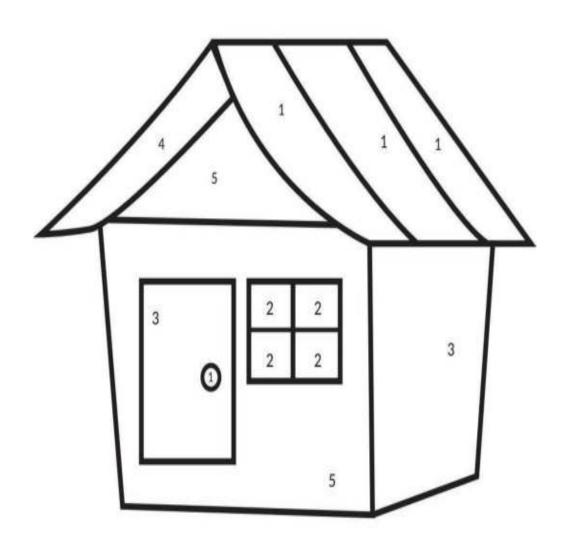

**POLICE LINES, KARNAL-132001 (HARYANA)** 

1- Brown 2- Blue 3- Red

4- Yellow 5- Green

POLICE LINES, KARNAL-132001 (HARYANA)

| _      | E SINGUL |    |          |      |      |       |
|--------|----------|----|----------|------|------|-------|
| 1.     | Cup      |    | -        |      | 0    | 2     |
| 2.     | Star     |    | P        |      | *    |       |
| 3.     | Bangle   |    |          |      |      | 0     |
| 4.     | Bottle   |    |          |      |      | 11    |
| 5.     | Flower   | ٠, | 48       |      |      |       |
| 6. (4) | Bell     | ō. | <u>4</u> |      | . (4 | )(()) |
| 7. 🦯   | Carrot   | -  |          |      | . /  |       |
| 8.     | Stool    |    |          | - 10 | M    | M     |
| 9.     | House    | -  |          |      | 1    |       |
| 10.    | Spoon    | -  |          | W    | . 2  | 99    |