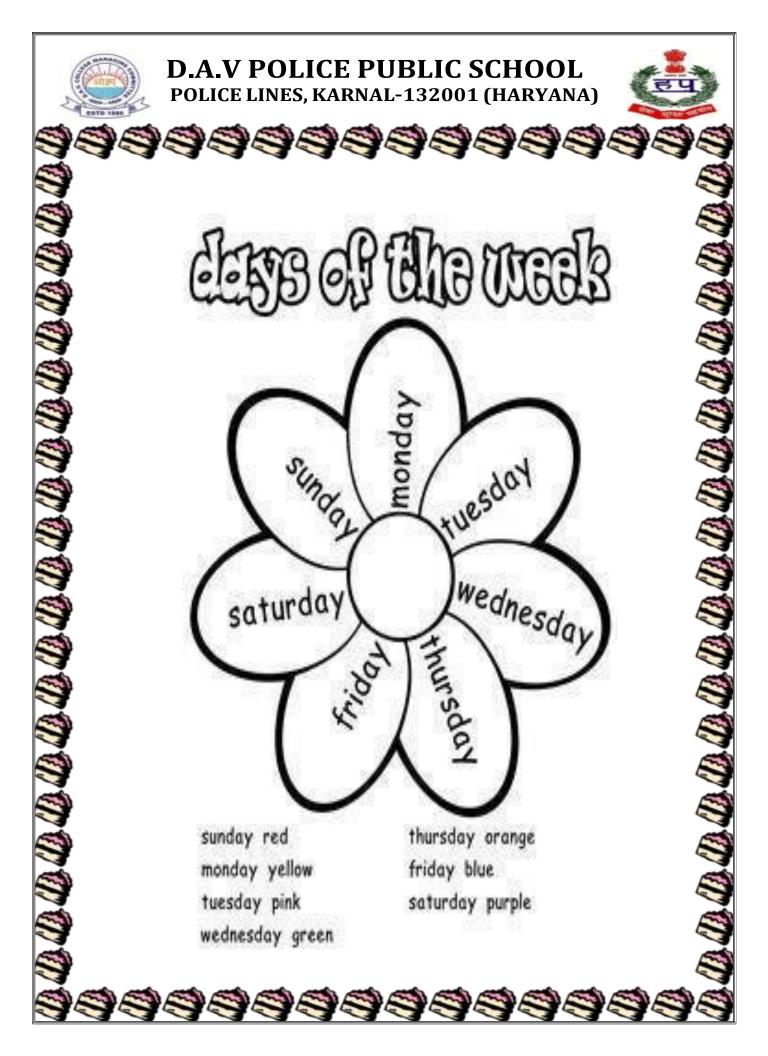

#### **ENGLISH:-**

Write and learn 8 Colours names, Days of the week, Months name and Myself. (5 times)

Read any 2 stories and L:1,2,3 and 4 of English reader book, underline the new/difficult words.