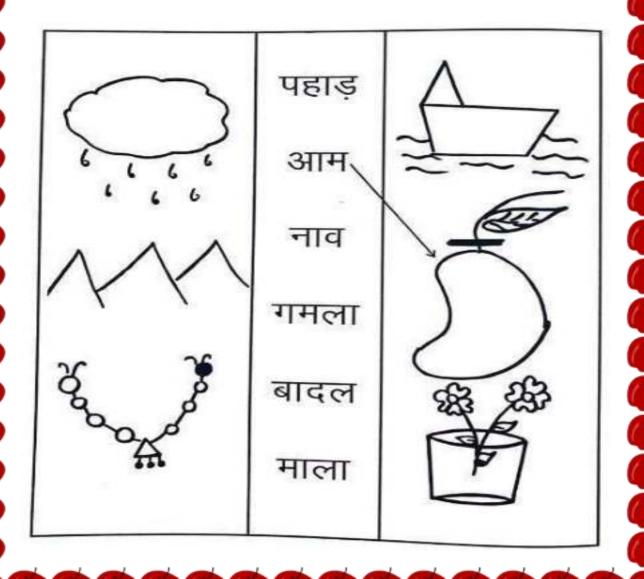

**POLICE LINES, KARNAL-132001 (HARYANA)** 

चित्रों का मिलान करो और चित्रों में रंग भरो

**POLICE LINES, KARNAL-132001 (HARYANA)** 