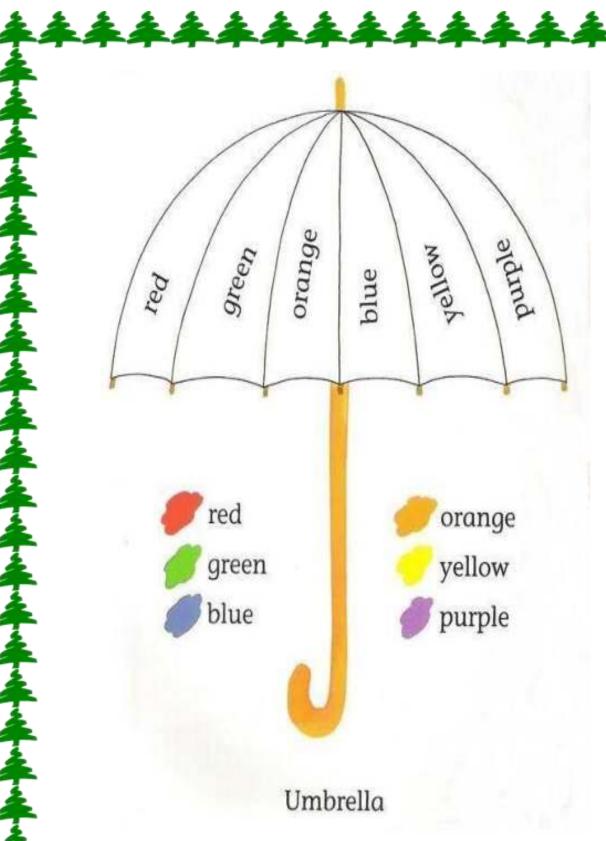

#### **ENGLISH:-**

Write and learn 8 Colours names, Days of the week, Months name and Myself. (5 times)

Read any 2 stories and L:1,2,3 and 4 of English reader book, underline the new/difficult words.

# Circle the correct colour.

| • | red ( | yellow | green |
|---|-------|--------|-------|
|   | blue  | yellow | pink  |
|   | red   | blue   | green |
|   | red   | purple | white |
|   | red   | orange | blue  |
|   | blue  | orange | pink  |
| 0 | white | blue   | red   |
|   | purpl | e blue | e red |