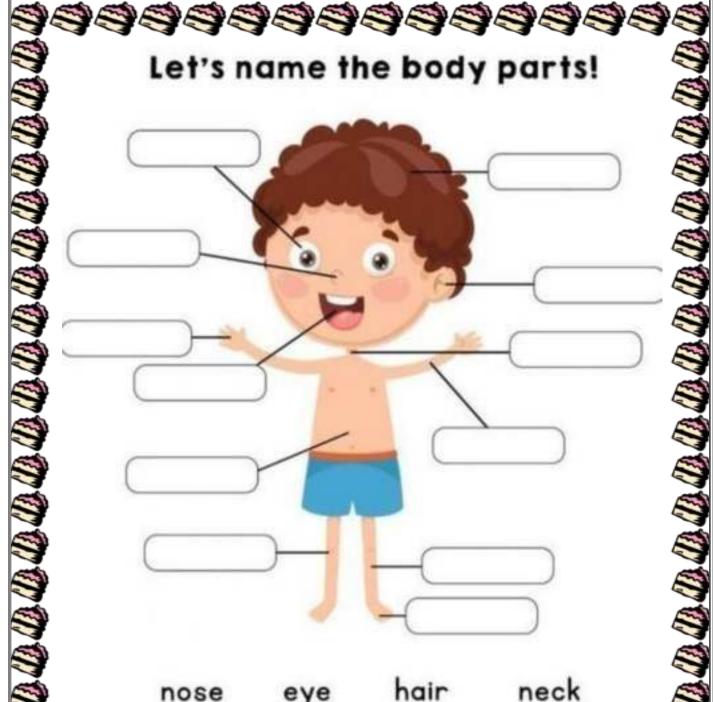

**POLICE LINES, KARNAL-132001 (HARYANA)** 

mouth ·

head ·

ear ·

teeth ·

hand .

foot .

body .

eye •

nose ·

**POLICE LINES, KARNAL-132001 (HARYANA)** 

nose eye hair neck
ear hand leg knee
foot mouth arm stomach